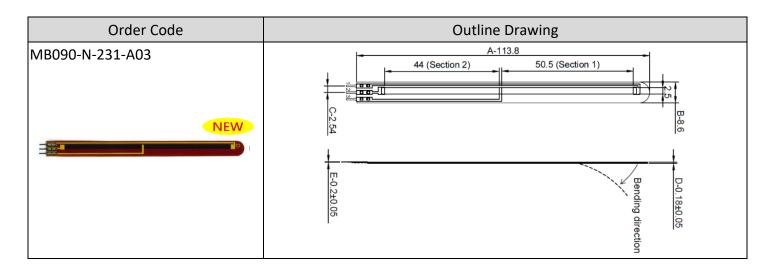

#### **SPECIFICATION**

| MODEL                          | MB090-N-231-A03     |
|--------------------------------|---------------------|
| Angle range                    | 0° ~ 180°           |
| Resolution                     | 1°                  |
| Section 1 stand-off resistance | 70 KΩ ± 30%         |
| Section 2 stand-off resistance | 60 KΩ ± 30%         |
| Response time                  | < 1ms               |
| Durability (Lifecycle)         | >40 Million         |
| Operating temperature          | -30°C to +80°C      |
| Power rating                   | 0.5 Watt max. @25°C |