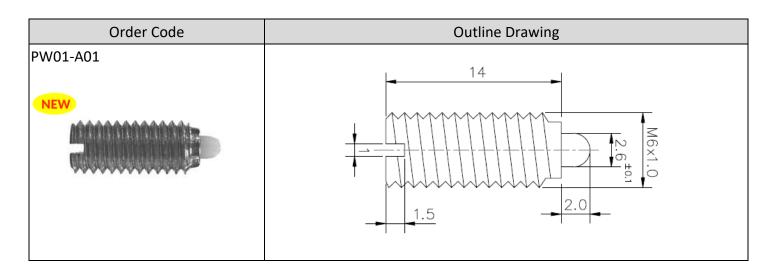

## SPECIFICATION

| MODEL         | PW01-A01     |
|---------------|--------------|
| Minimum Force | 1 N          |
| Maximum Force | 3 N          |
| Tip Material  | Delrin       |
| Thread Pitch  | M1=M1.0(1mm) |
| Life Cycle    | >0.5 million |