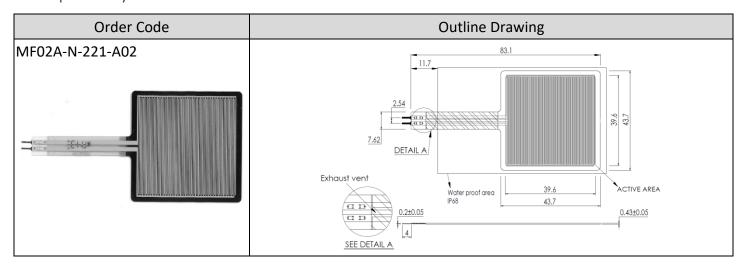

# Membrane Force Sensor

## 39.6mm Square Active Area

#### **CONNECTOR OPTIONS**

Design and specifications presented here are for the standard parts only. Please kindly contact us for your special requests and ask for the current technical specifications before purchase and/or use.