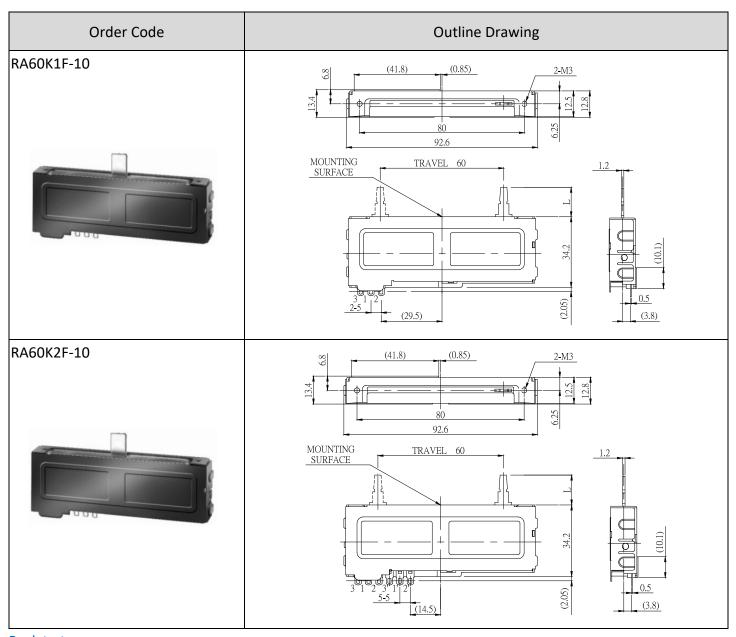

# **■**Model Description

| Model      | Number of Unit | Travel Distance | Type of Terminal | Mounting Height |
|------------|----------------|-----------------|------------------|-----------------|
| RA60K1F-10 | Single Unit    | 60mm            | Solder Lug       | 34.2mm          |
| RA60K2F-10 | Dual Unit      | 60mm            | Solder Lug       | 34.2mm          |